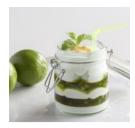

## **SPOON MOJITO**

STEP 1

| INGREDIENTS         | PREPARATION                                                                                           |
|---------------------|-------------------------------------------------------------------------------------------------------|
| LIQUID CREAM g 1.0  | Whip all the ingredients in a planetary mixer until a soft texture is obtained.                       |
| TENDER DESSERT g 25 | 0                                                                                                     |
| JOYPASTE MENTA g 15 | -20 In a glass of your choice, alternate a 1 cm layer of Mojito Semifreddo and one of <b>JOYFRUIT</b> |
| RUM g 40            | LIME up to fill the glass. Garnish with mint leaves, raw cane sugar and a straw.                      |
| RAW SUGAR g 50      |                                                                                                       |