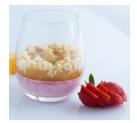

## STRAWBERRY AND PINEAPPLE CRUMBLE PANNA COTTA

| INGREDIENTS                 |           | PREPARATION                                                                                |
|-----------------------------|-----------|--------------------------------------------------------------------------------------------|
| PANNA COTTA MIX             | g 130-150 | Boil milk in a small pot, add PANNA COTTA MIX and mix well with a whisk or immersion mixer |
| LIQUID CREAM 35% FAT        | g 500     | to avoid the formation of lumps.                                                           |
| MILK                        | g 500     | Add cold cream (5°C) and mix.                                                              |
| PASTA AROMATIZZANTE FRAGOLA | g 70      | Add JOYPASTE PASTRY STRAWBERRY and mix                                                     |
|                             |           |                                                                                            |
| STEP 2                      |           |                                                                                            |
| INGREDIENTS                 |           |                                                                                            |
| FRUTTIDOR ANANAS            | To Taste  |                                                                                            |
|                             |           |                                                                                            |
| STEP 3                      |           |                                                                                            |
| INGREDIENTS                 |           |                                                                                            |
| GRANELLA DI BISCOTTO        | To Taste  |                                                                                            |

## FINAL COMPOSITION

Pour the mixture in glasses filling them by 1/3 and let them cool in a refrigerator for at least 4 hours.

Place a layer of about 1 centimetre of FRUTTIDOR PINEAPPLE and decorate the surface with CRUMBLE GRANULES or BISCUIT GRANULES.