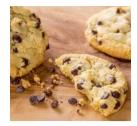

## COOKIES WITH CHOCOLATE CHIPS MADE WITH WONDERMUFFIN CHOC

## SHORTBREAD BISCUITS WITH CHOCOLATE INCLUSIONS

DIFFICULTY LEVEL

| COOKIE DOUGH            |        |                                                                                                 |
|-------------------------|--------|-------------------------------------------------------------------------------------------------|
| INGREDIENTS             |        | PREPARATION                                                                                     |
| WONDERMUFFIN MIX        | g 1000 | In a planetary mixer with a paddle attachment, mix all the ingredients at low speed for about 2 |
| EGGS                    | g 80   | minutes.                                                                                        |
| UNSALTED BUTTER 82% FAT | g 300  | Shape the dough into 3-4 cm diameter cylinders, wrap them into parchment paper and              |
| FLOUR                   | g 80   | refrigerate for at least 2 hours.                                                               |
| PEPITA FONDENTE 600     | g 200  |                                                                                                 |

## FINAL COMPOSITION

Cut the cylinders of dough into 1-cm thick discs.

Bake at 200°C for 10-12 minutes.