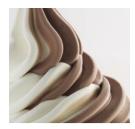

## **CHOCOLATE SOFT**

## STEP 1

| INGREDIENTS                    | PREPARATION                                                                                                                                                                                                                              |
|--------------------------------|------------------------------------------------------------------------------------------------------------------------------------------------------------------------------------------------------------------------------------------|
| JOYSOFT CHOCOLATE g 1. WATER 2 | Pour <b>JOYSOFT CHOCOLATE</b> into the water, mix vigorously with a whisk or mix with a hand blender.  Let the mixture rest for 15-20 minutes and, after mixing again briefly, pour the mixtu