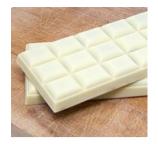

## RENO CONCERTO BIANCO 38/40 10

White chocolate with a sophisticated aroma and a clean profile. Suitable for any kind of operation, it will also please the most discerning palates. Reno Concerto line also includes dark, milk, gianduia and caramel milk chocolate. Explore the whole range of chocolate, discover Preludio and Sinfonia lines, as well as Minuetto, our single-origin chocolate line.