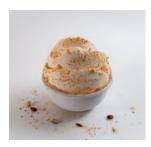

## JOYPASTE PESTO DI MANDORLA 6 (6X1)

Almond Pesto with 100 % almonds, enriched with a refined note of bitter almond.

Our Joypaste Pesto di Mandorla, Joypaste Pesto di Pistacchio and Joypaste Pesto di Nocciola Italia raw pastes are born from the selection of the best raw materials and meticulous manufacturing processes, designed to enhance the delicacy and authenticity of the natural flavor of nuts.

Ideal for ice cream with a balanced, refined and genuine taste, for True Taste Seekers.